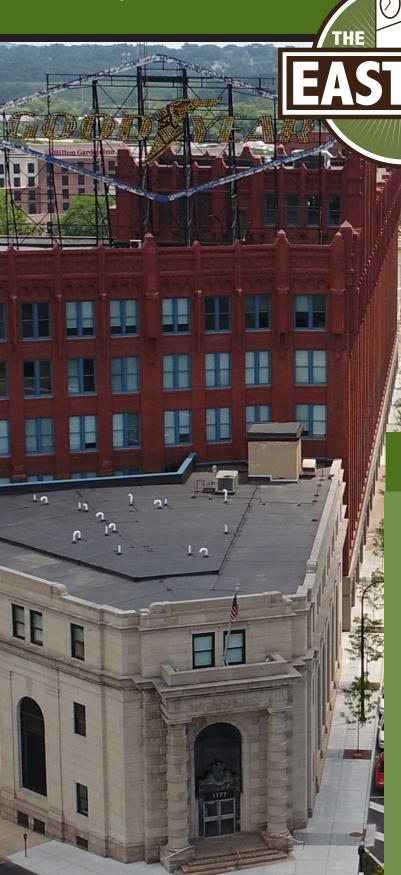

Jon Cundiff Property Manager (330) 819-9146 jcundiff@irgra.com





## **RETAIL SPACE AVAILABLE**

- » 1,875 10,000 Square Feet
- » Market Rents and Tenant Allowances
- » Includes a former bank with customizable, open kitchen theme & large bar area
- » Unique, historic charm & character
- » Near theater, offices, apartments and gymnasium as well as Hilton Garden Inn & Goodyear World Headquarters
- » Supportive leasing and ownership team
- » Estimated Traffic Count: 8,410 VPD on E.
  Market St. and 91,886 VPD on I-76 (parallel to
- E. Market St.)
- Estimated Daytime Population:
   Summa Care 300; Goodyear Headquarters 3,000; Babcock & Wilcox 700

## Available Retail Space

The East End includes a variety of unique and customizable options for retailers. A free-standing retail center featuring three suites was completed in Spring of 2019 with tenants, Star