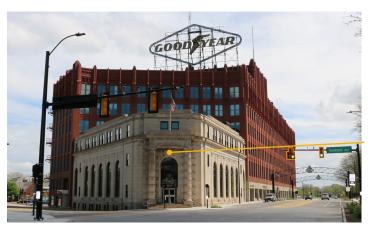

## **RETAIL SPACE AVAILABLE**

- » 1,875 10,000 Square Feet
- » Market Rents and Tenant Allowances
- » Includes a former bank with customizable, open kitchen theme & large bar area
- » Unique, historic charm & character
- » Near theater, offices, apartments and gymnasium as well as Hilton Garden Inn & Goodyear World Headquarters
- » Supportive leasing and ownership team
- » Estimated Traffic Count: 8,410 VPD on E.
  Market St. and 91,886 VPD on I-76 (parallel to
- E. Market St.)
- Estimated Daytime Population:
   Summa Care 300; Goodyear Headquarters 3,000; Babcock & Wilcox 700