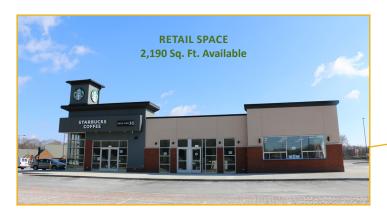

## Available Retail Space

The East End includes a variety of unique and customizable options for retailers. A free-standing retail center featuring three suites was completed in Spring of 2019 with tenants, Starbucks and Handel's Homemade Ice Cream & Yogurt now operating in the brand new space. The third suite is 2,190 sq. ft. and is currently available.