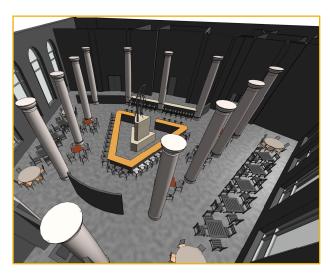

er
- » Near theater, offices, apartments and gymnasium as well as Hilton Garden Inn & Goodyear World Headquarters
- » Supportive leasing and ownership team
- » Estimated Traffic Count: 8,410 VPD on E.
  Market St. and 91,886 VPD on I-76 (parallel to
- E. Market St.)
- Estimated Daytime Population:
   Summa Care 300; Goodyear Headquarters 3,000; Babcock & Wilcox 700

## Available Retail Space

The East End includes a variety of unique and customizable options for retailers. A free-standing retail center featuring three suites was completed in Spring of 2019 with tenants, Starbucks and Handel's Homemade Ice Cream & Yogurt now operating in the brand new space. The third suite is 2,190 sq. ft. and is currently available.









THE BANK - RESTAURANT SPACE 8,000 - 10,000 Sq. Ft. Available