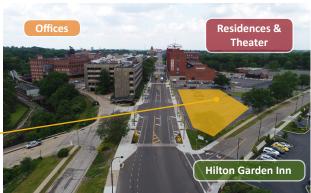

## **RETAIL SPACE AVAILABLE**

- » 1,875 10,000 Square Feet
- » Market Rents and Tenant Allowances
- » Includes a former bank with customizable, open kitchen theme & large bar area
- » Unique, historic charm & character
- » Near theater, offices, apartments and gymnasium as well as Hilton Garden Inn & Goodyear World Headquarters
- » Supportive leasing and ownership team
- » Estimated Traffic Count: 8,410 VPD on E.
  Market St. and 91,886 VPD on I-76 (parallel to
- E. Market St.)
- Estimated Daytime Population:
   Summa Care 300; Goodyear Headquarters 3,000; Babcock & Wilcox 700