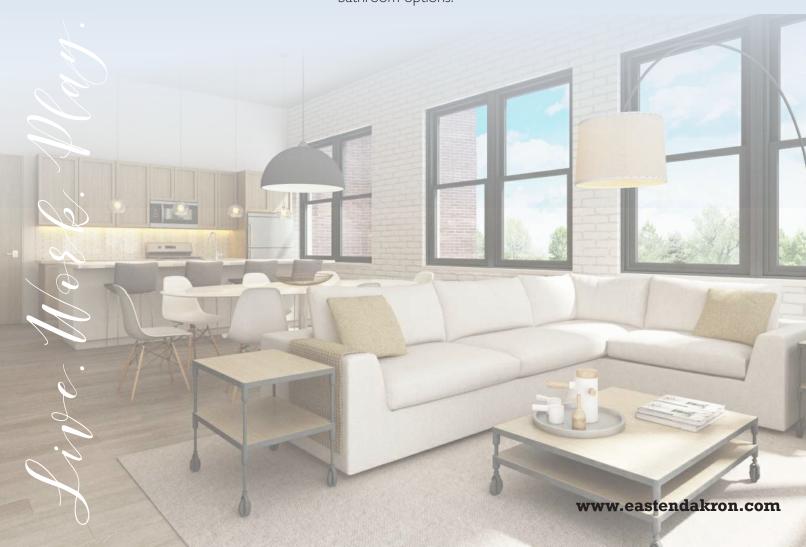

The Lofts features various layouts to accommodate the unique architecture of the building. Choose from one bedroom, one bathroom or two bedroom, two bathroom options.

Interested in Loft living? Let's talk!

# Apartment Amenities:

- ♦ Unique 1 and 2 bedroom floor plans
- ♦ Balconies
- ♦ Free High-Speed Internet
- ♦ Free Standard Cable
- ♦ In-suite Washer & Dryer
- ♦ Stainless Steel Appliances
- ♦ Walk-in Closets
- ♦ Bedroom / Living Room Ceiling Fans
- ♦ Exposed Brick Walls