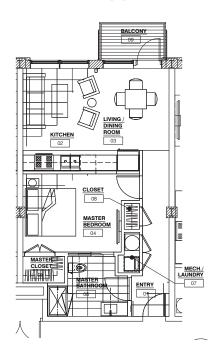

The Lofts features various layouts to accommodate the unique architecture of the building. Choose from one bedroom, one bathroom or two bedroom, two bathroom options.

Interested in Loft living? Let's talk!

### 1 BEDROOM