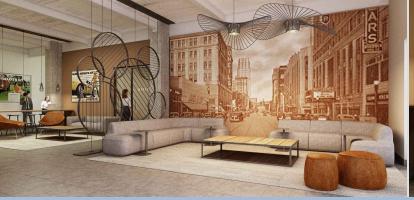

The Lofts includes upgraded apartment finishes and a modern, private lobby with vintage touches and areas to meet up with friends, family and coworkers. The building also includes shared amenities like a food market, bar area (serving beer and wine), conference space and an outdoor terrace. No matter the weather, enjoy The East End's state-of-the-art fitness center and golf simulator. As a resident, you also have access to a community room, dry cleaning drop-off and a barbershop.