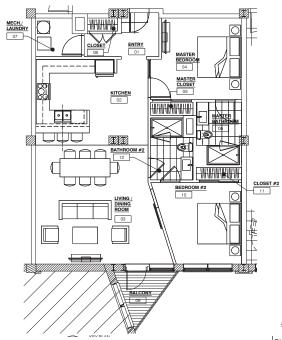

The Lofts features various layouts to accommodate the unique architecture of the building. Choose from one bedroom, one bathroom or two bedroom, two bathroom options.

Interested in Loft living? Let's talk!

### 2 BEDROOM

\*Actual suite layout may vary.

www.eastendakron.com